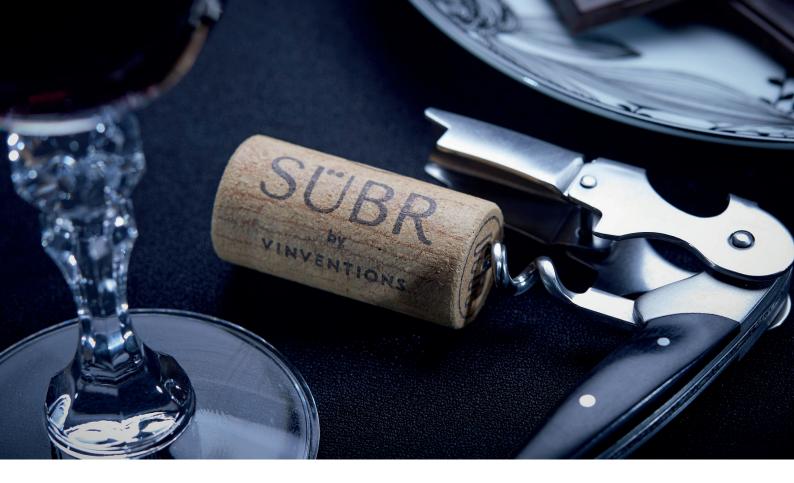

# A new category of micro-natural closures

## **High Performance**

The SÜBR is the world's first polyurethane-free and taint-free micro-natural closure. It offers a consistent, low oxygen ingress which is ideally suited for maintaining freshness and ensuring optimal cellar aging performance. State of the art technology makes it possible to produce the first polyurethane-free closure to ensure utmost respect for the environment.