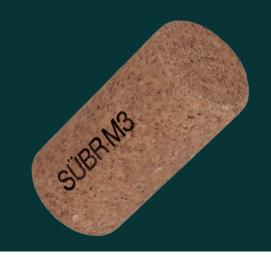

# SÜBR M3

micro-natural

SÜBR M3 combines the look of a traditional micro-agglomerated cork while guaranteeing the absence of polyurethane glue and cork taint

## **Grand Design**

The SÜBR M3 provides the design of a micro-agglomerated cork closure. It is possible to print a logo on its side and/or ends.