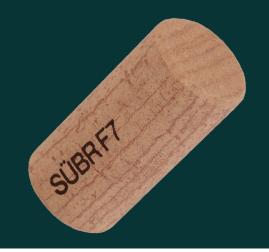

## SÜBR F7

micro-natural

# SÜBR F7 combines traditional aesthetics with cutting-edge, sustainable materials for a premium wine experience

## **Grand Design**

The SÜBR F7 provides the design of a natural cork closure, which will enhance the premium experience of opening a bottle of wine for wine lovers. It has a patented high-resolution cork feature print decoration on the side and ends. It is also possible to print a logo on its side and/or ends.