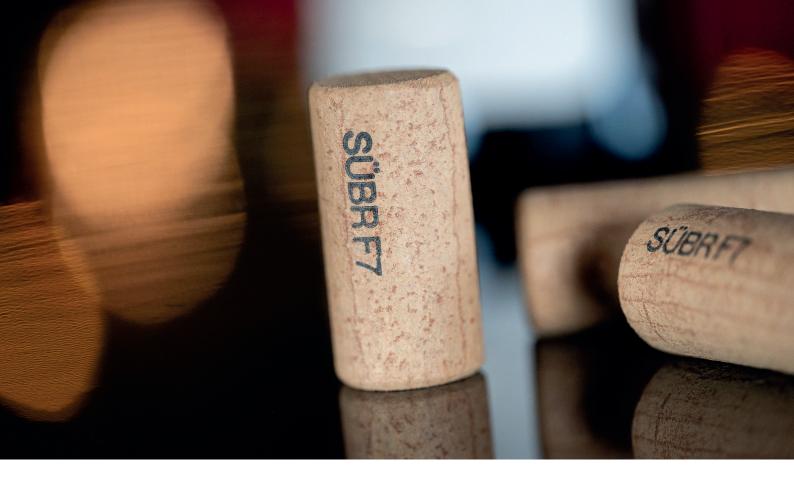

## SÜBR F7

micro-natural

## **Grand Design**

The SÜBR F7 provides the design of a natural cork closure, which will enhance the premium experience of opening a bottle of wine for wine lovers. It has a patented high-resolution cork feature print decoration on the side and ends. It is also possible to print a logo on its side and/or ends.